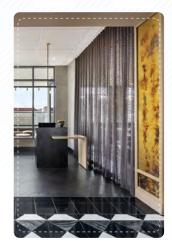

## Product <u>Spotlight</u> **D R A P E R I E S**

From clean, modern sheers to full privacy window coverings, we have fully customizable options that perfectly blend color, fullness, fit, and texture. Our popular folds are pinch pleat, accordia and ripplefold. Single and dual-tracked drapes are available.

### STANDARD OPTIONS:

- Wall Mount
- Ceiling Mount
- Draws
  - · Cord
  - Baton
  - · Baton with loop (ADA)
  - Newton wand (select properties only)