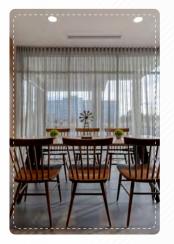

## Product <u>Spotlight</u> **D R A P E R I E S**

From clean, modern sheers to full privacy window coverings, we have fully customizable options that perfectly blend color, fullness, fit, and texture. Our popular folds are pinch pleat, accordia and ripplefold. Single and dual-tracked drapes are available.

### STANDARD OPTIONS:

- Wall Mount
- Ceiling Mount
- Draws
  - · Cord
  - Baton
  - · Baton with loop (ADA)
  - Newton wand (select properties only)