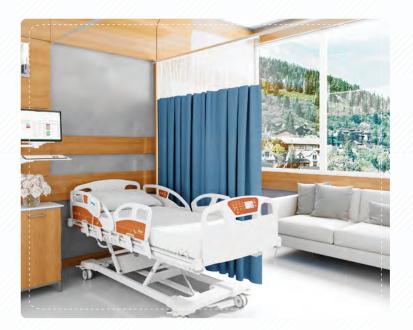

## HEALTHCARE

With Fabtex, healthcare environments no longer have to feel cold and sterile. Add warmth and vibrance to patient spaces to stimulate healing and wellness. We offer anti-microbial, water-resistant, and flame-retardant products that contain no heavy metals or chemicals, and are durable and easy to maintain.

**Privacy Curtains** 

**Shower Curtains** 

Also available via: