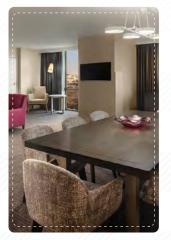

## Product <u>Spotlight</u> **D R A P E R I E S**

From clean, modern sheers to full privacy window coverings, we have fully customizable options that perfectly blend color, fullness, fit, and texture. Our popular folds are pinch pleat, accordia and ripplefold. Single and dual-tracked drapes are available.

### STANDARD OPTIONS:

- Wall Mount
- Ceiling Mount
- Draws
  - · Cord
  - Baton
  - · Baton with loop (ADA)
  - Newton wand (select properties only)

### MOTORIZED (ADA) OPTIONS:

- Battery
- Hardwire
- Plug In

\*All our window treatment materials are fire-rated and child-safe.