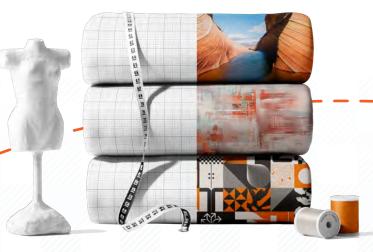

## CUSTOM PRINTS

Styles change, and templates simply don't cut it. So we're giving you choices.

Create custom prints on your roller shades, shower curtains, wallpaper, or banners. We print in-house and never outsource. This means faster turnaround times, better pricing, and consistent, quality prints for you.

### HOW IT WORKS:

Send us your design (or inspiration)

**2** Select your material

**3** Request a sample with your quote