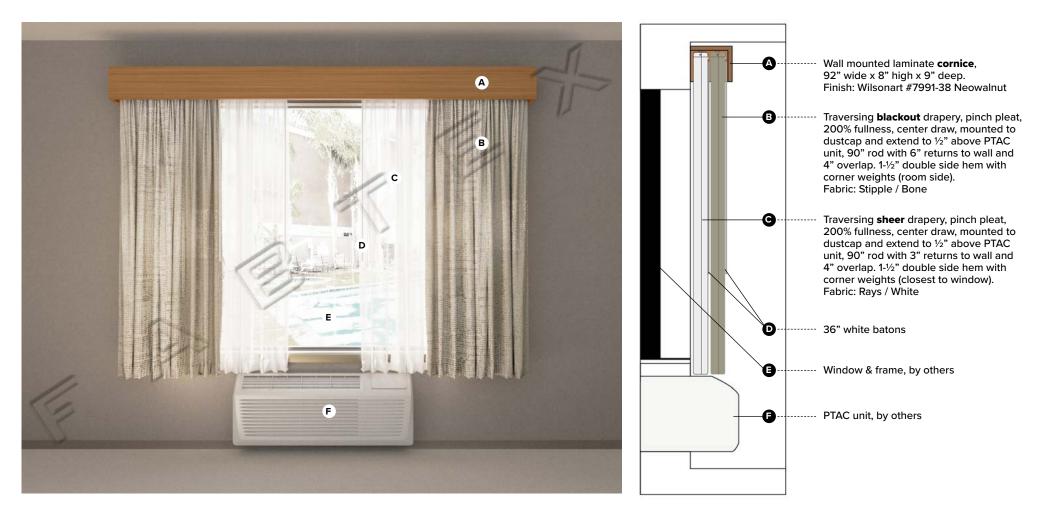

Specification # HIG-602

Specification # HIG-602 ADA

Specification #HIP-600

Specification #HIP-606

Specification #HIP-608

Specification #HIP-602