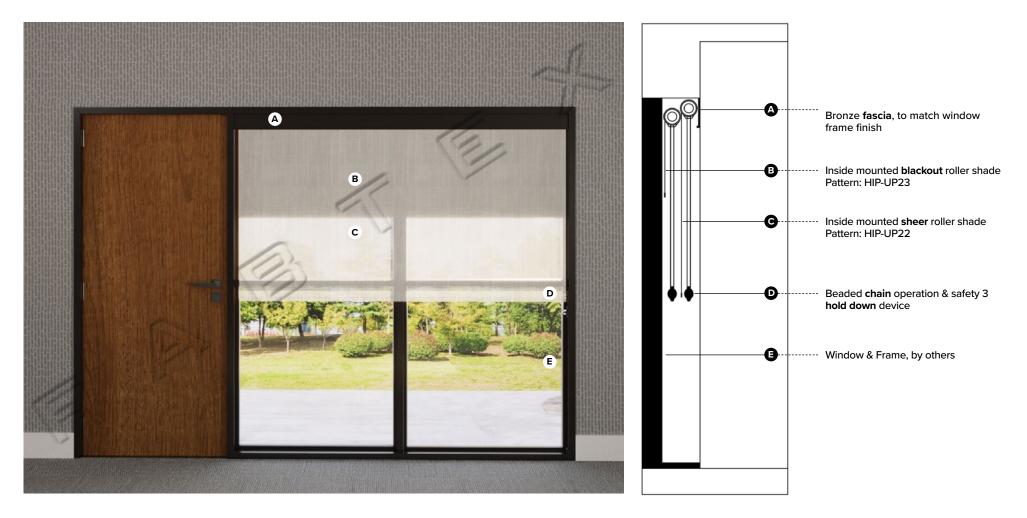

Specification # HIG-602

Specification # HIG-602 ADA

Specification #HIP-600

Specification #HIP-606

Specification #HIP-608

Specification #HIP-602