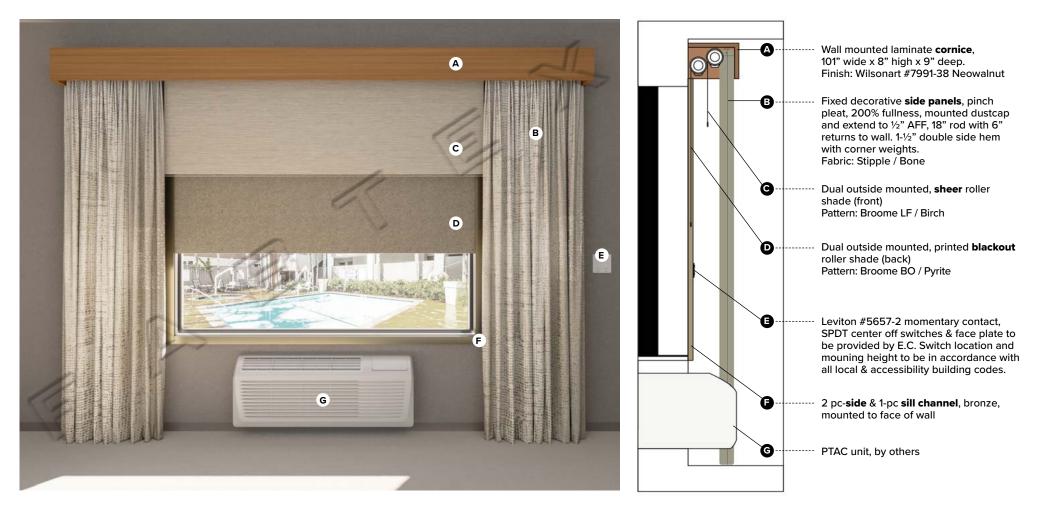

Specification # HIG-602

Specification # HIG-602 ADA

Specification #HIP-600

Specification #HIP-606

Specification #HIP-608

Specification #HIP-602