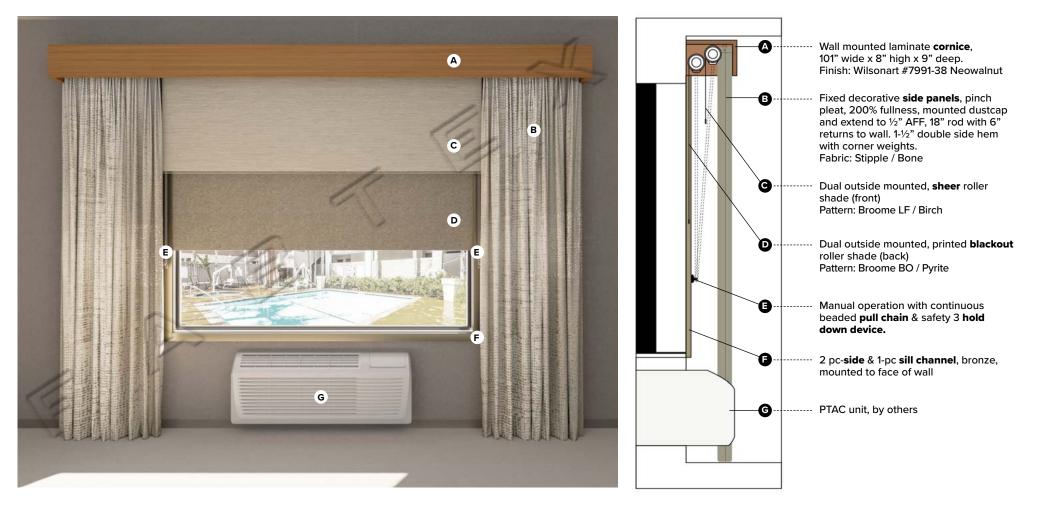

Specification # HIG-600

Specification # HIG-601

| ADA Guestroom Window Treatments<br>Holiday Inn - Inviting Warmth Scheme                                                                                                                                                                                                                                                                                               |                         |
|-----------------------------------------------------------------------------------------------------------------------------------------------------------------------------------------------------------------------------------------------------------------------------------------------------------------------------------------------------------------------|-------------------------|
| <b>PRODUCT DISCLAIMER</b> : Fabtex is a manufacturer of commercial products that require installation by a licensed contractor. All information shown is for schematic purposes and to aid coordination amongst trades. All wiring, connections, means and methods is to be performed by others in strict adherence with all federal, state and local building codes. | FABTEX                  |
| <b><u>CONFIDENTIAL</u></b> : All materials disclosed in this document are proprietary to Fabtex, Inc. The holder agrees to maintain it in confidence and must not replicate or reveal this information in any manner.                                                                                                                                                 | Date: November 20, 2023 |