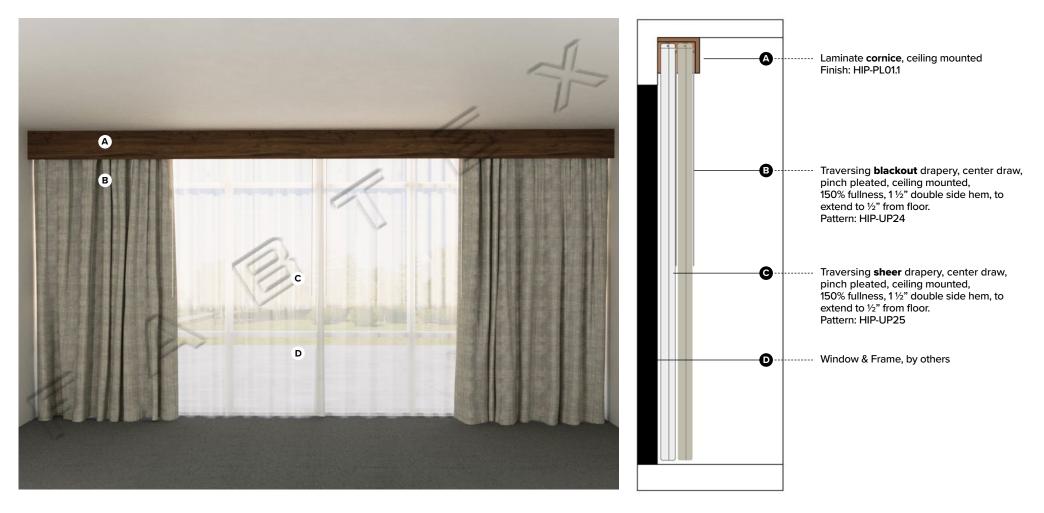

actor. All information shown is for schematic purposes and to aid coordination amongst trades. All wiring, connections, means and methods is to be performed by others in strict adherence with all federal, state and local building codes. | FABTEX                  |
| <b><u>CONFIDENTIAL</u></b> : All materials disclosed in this document are proprietary to Fabtex, Inc. The holder agrees to maintain it in confidence and must not replicate or reveal this information in any manner.                                                                                                                                                 | Date: November 20, 2023 |



Specification # HIG-602





Specification # HIG-602 ADA





Specification #HIP-600





Specification #HIP-606





Specification #HIP-608





Specification #HIP-602