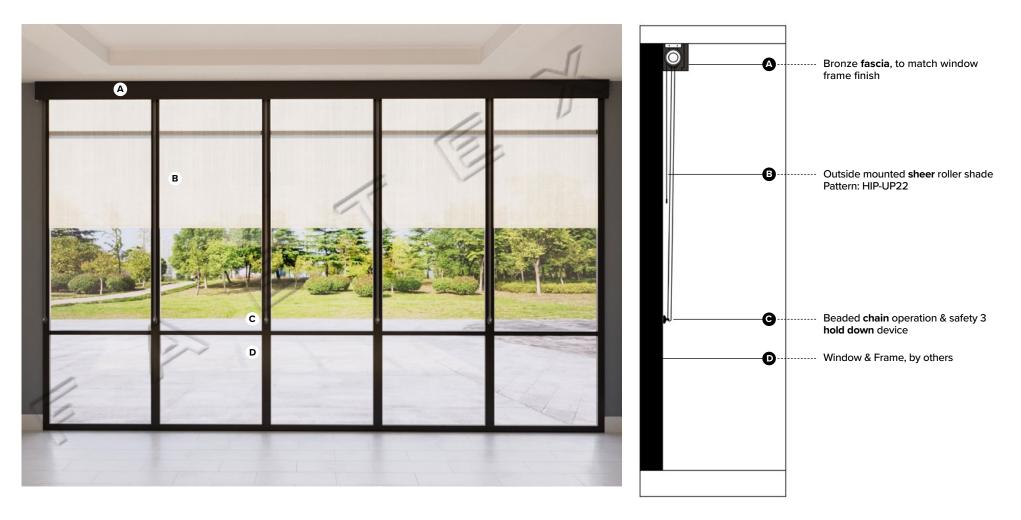

Specification # HIG-602

Specification # HIG-602 ADA

Specification #HIP-600

Specification #HIP-606

Specification #HIP-608

Specification #HIP-602