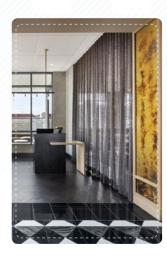

## Product Spotlight DRAPERIES

From clean, modern sheers to full privacy window coverings, we have fully customizable options that perfectly blend color, fullness, fit, and texture. Our popular folds are pinch pleat, accordia and ripplefold. Single and dual-tracked drapes are available.

### STANDARD OPTIONS:

- Wall Mount
- Ceiling Mount
- Draws
  - · Cord
  - Baton
  - · Baton with loop (ADA)

### MOTORIZED (ADA) OPTIONS:

- Battery
- Hardwire
- Plug In

\*All our window treatment materials are fire-rated and child-safe.