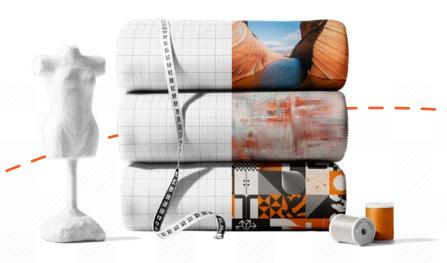

## CUSTOM PRINTS

Styles change, and templates simply don't cut it. So we're giving you choices.

Create custom prints on your roller shades, shower curtains, wallpaper, or banners. We print in-house and never outsource. This means faster turnaround times, better pricing, and consistent, quality prints for you.

### **HOW IT WORKS:**

1 Send us your design (or inspiration)

2 Select your material

Request a sample with your quote