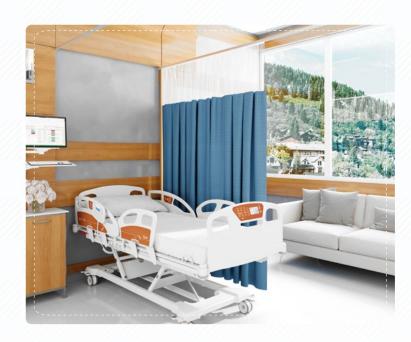

## HEALTHCARE

With Fabtex, healthcare environments no longer have to feel cold and sterile. Add warmth and vibrance to patient spaces to stimulate healing and wellness. We offer anti-microbial, water-resistant, and flame-retardant products that contain no heavy metals or chemicals, and are durable and easy to maintain.

**Privacy Curtains** 

**Shower Curtains** 

Also available via: