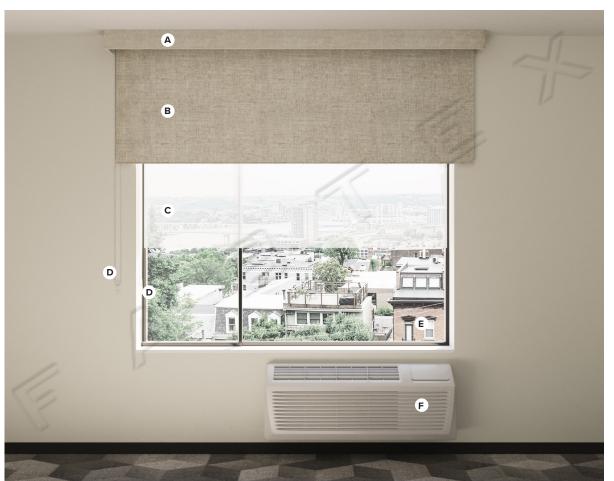

## **Window Treatment Elevation + Left Section View**

Specifications Scale: NTS

Typical Guestroom Window Treatments Towneplace Suites

adherence with all federal, state and local building codes.

TOWNEPLACE SUITES®