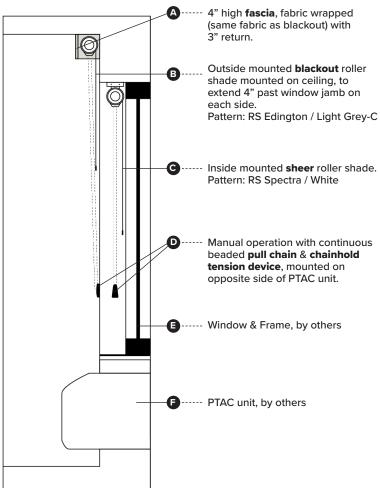

## **Window Treatment Elevation + Left Section View**

Specifications Scale: NTS

Typical Guestroom Window Treatments Towneplace Suites

adherence with all federal, state and local building codes.

TOWNEPLACE SUITES®