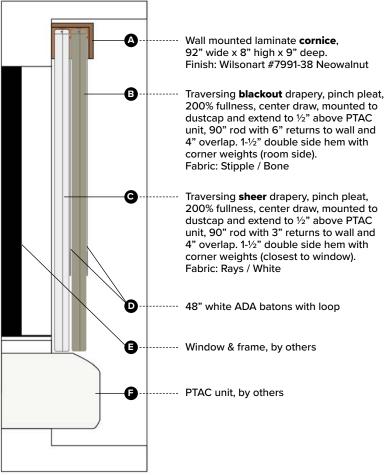

Specification # HIG-601 Scale: NTS

**ADA** Guestroom Window Treatments Holiday Inn - **Inviting Warmth Scheme** 

<u>PRODUCT DISCLAIMER</u>: Fabtex is a manufacturer of commercial products that require installation by a licensed contractor. All information shown is for schematic purposes and to aid coordination amongst trades. All wiring, connections, means and methods is to be performed by others in strict adherence with all federal, state and local building codes.

**CONFIDENTIAL**: All materials disclosed in this document are proprietary to Fabtex, Inc. The holder agrees to maintain it in confidence and must not replicate or reveal this information in any manner.