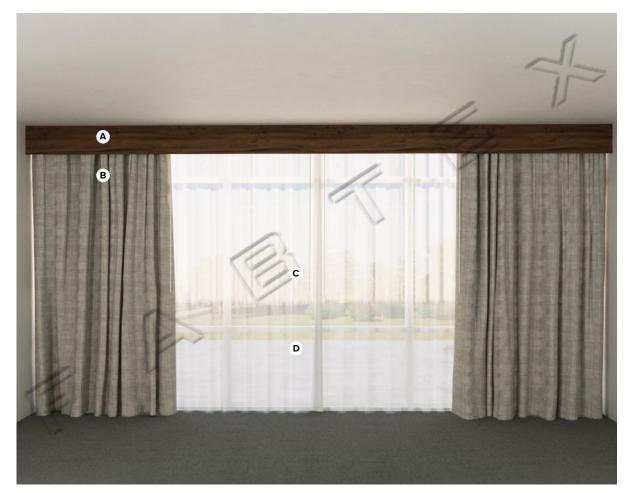

## **Window Treatment Elevation + Section View**

Specification #HIP-600 Scale: NTS

Public Area Window Treatment - Lobby Holiday Inn - Inviting Warmth Scheme

PRODUCT DISCLAIMER: Fabtex is a manufacturer of commercial products that require installation by a licensed contractor. All information shown is for schematic purposes and to aid coordination amongst trades. All wiring, connections, means and methods is to be performed by others in strict adherence with all federal, state and local building codes.

#### Spec #HIP-600

Lobby

Date: August 5, 2024

Specification #HIP-606 Scale: NTS

Public Area Window Treatment - Lobby Holiday Inn - Inviting Warmth Scheme

<u>PRODUCT DISCLAIMER</u>: Fabtex is a manufacturer of commercial products that require installation by a licensed contractor. All information shown is for schematic purposes and to aid coordination amongst trades. All wiring, connections, means and methods is to be performed by others in strict adherence with all federal, state and local building codes.