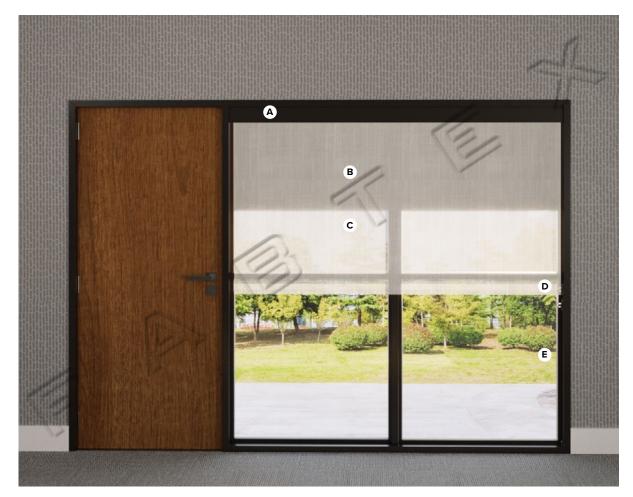

#### Spec #HIP-606

Lobby

Date: August 5, 2024

Specification #HIP-608 Scale: NTS

Public Area Window Treatment - Meeting Space Holiday Inn - Inviting Warmth Scheme

<u>PRODUCT DISCLAIMER</u>: Fabtex is a manufacturer of commercial products that require installation by a licensed contractor. All information shown is for schematic purposes and to aid coordination amongst trades. All wiring, connections, means and methods is to be performed by others in strict adherence with all federal, state and local building codes.

**CONFIDENTIAL**: All materials disclosed in this document are proprietary to Fabtex, Inc. The holder agrees to maintain it in confidence and must not replicate or reveal this information in any manner.

Fabric to meet NFPA 701 FR Standards. Roller Shade Lift System to comply with ANSI WCMA A100.1, Section 2515.03 safety standards.

#### Spec #HIP-608

Meeting Space

Date: January 6, 2025

Specification #HIP-602 Scale: NTS

Public Area Window Treatment - Meeting Space Holiday Inn - Inviting Warmth Scheme

<u>PRODUCT DISCLAIMER</u>: Fabtex is a manufacturer of commercial products that require installation by a licensed contractor. All information shown is for schematic purposes and to aid coordination amongst trades. All wiring, connections, means and methods is to be performed by others in strict adherence with all federal, state and local building codes.