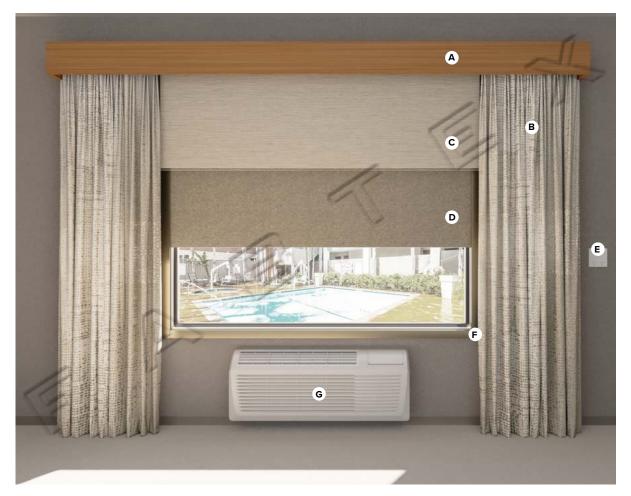

Specification # HIG-601 Scale: NTS

**ADA** Guestroom Window Treatments Holiday Inn - **Inviting Warmth Scheme** 

<u>PRODUCT DISCLAIMER</u>: Fabtex is a manufacturer of commercial products that require installation by a licensed contractor. All information shown is for schematic purposes and to aid coordination amongst trades. All wiring, connections, means and methods is to be performed by others in strict adherence with all federal, state and local building codes.

**CONFIDENTIAL**: All materials disclosed in this document are proprietary to Fabtex, Inc. The holder agrees to maintain it in confidence and must not replicate or reveal this information in any manner.