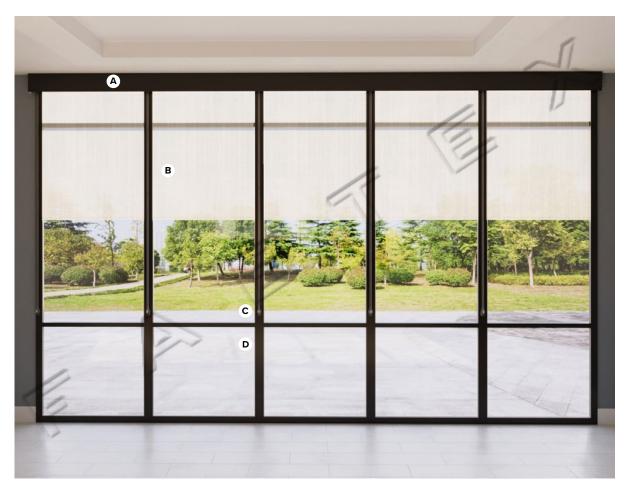

## **Window Treatment Elevation + Section View**

Specification #HIP-600 Scale: NTS

Public Area Window Treatment - Lobby Holiday Inn - Inviting Warmth Scheme

PRODUCT DISCLAIMER: Fabtex is a manufacturer of commercial products that require installation by a licensed contractor. All information shown is for schematic purposes and to aid coordination amongst trades. All wiring, connections, means and methods is to be performed by others in strict adherence with all federal, state and local building codes.

**CONFIDENTIAL:** All materials disclosed in this document are proprietary to Fabtex, Inc. The holder agrees to maintain it in confidence and must not replicate or reveal this information in any manner. Fabric to meet NFPA 701 FR Standards. Roller Shade Lift System to comply with ANSI WCMA A100.1, Section 2515.03 safety standards.

#### Spec #HIP-600

Lobby

Date: August 5, 2024

Specification #HIP-606 Scale: NTS

Public Area Window Treatment - Lobby Holiday Inn - Inviting Warmth Scheme

<u>PRODUCT DISCLAIMER</u>: Fabtex is a manufacturer of commercial products that require installation by a licensed contractor. All information shown is for schematic purposes and to aid coordination amongst trades. All wiring, connections, means and methods is to be performed by others in strict adherence with all federal, state and local building codes.