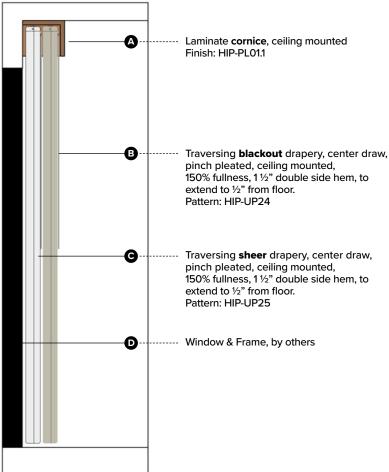

NOTE: Drapery option to be utilized only when roller shade specification cannot be used due to existing site conditions.

Traversing sheer drapery, center draw, pinch pleated, ceiling mounted, and extend to 1/2" from floor, 150% fullness, 1 1/2" double side hem.

Pattern: HIP-UP21

Window & Frame, by others