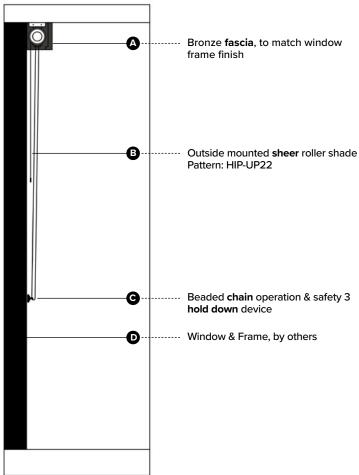

## **Window Treatment Elevation + Section View**

Specification #HIP-600 Scale: NTS

Public Area Window Treatment - Lobby Holiday Inn - Inviting Warmth Scheme

PRODUCT DISCLAIMER: Fabtex is a manufacturer of commercial products that require installation by a licensed contractor. All information shown is for schematic purposes and to aid coordination amongst trades. All wiring, connections, means and methods is to be performed by others in strict adherence with all federal, state and local building codes.

**CONFIDENTIAL:** All materials disclosed in this document are proprietary to Fabtex, Inc. The holder agrees to maintain it in confidence and must not replicate or reveal this information in any manner. Fabric to meet NFPA 701 FR Standards. Roller Shade Lift System to comply with ANSI WCMA A100.1, Section 2515.03 safety standards.

#### Spec #HIP-600

Lobby

Date: August 5, 2024

Specification #HIP-606 Scale: NTS

Public Area Window Treatment - Lobby Holiday Inn - Inviting Warmth Scheme

<u>PRODUCT DISCLAIMER</u>: Fabtex is a manufacturer of commercial products that require installation by a licensed contractor. All information shown is for schematic purposes and to aid coordination amongst trades. All wiring, connections, means and methods is to be performed by others in strict adherence with all federal, state and local building codes.