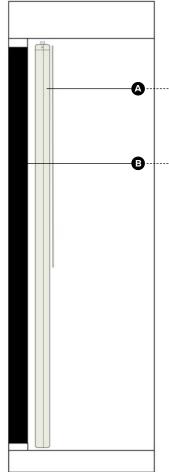

NOTE: Drapery option to be utilized only when roller shade specification cannot be used due to existing site conditions.

Specification # HIG-602 ADA Scale: NTS

**ADA** Alternate Guestroom Window Treatments Holiday Inn - **Inviting Warmth Scheme** 

NOTE: Drapery option to be utilized only when roller shade specification cannot be used due to existing site conditions.

Traversing sheer drapery, center draw, pinch pleated, ceiling mounted, and extend to 1/2" from floor, 150% fullness, 1 1/2" double side hem.

Pattern: HIP-UP21

Window & Frame, by others