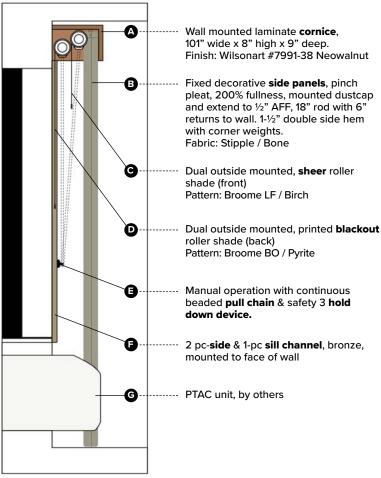

Specification # HIG-600 Scale: NTS

Typical Guestroom Window Treatments Holiday Inn - **Inviting Warmth Scheme** 

<u>PRODUCT DISCLAIMER</u>: Fabtex is a manufacturer of commercial products that require installation by a licensed contractor. All information shown is for schematic purposes and to aid coordination amongst trades. All wiring, connections, means and methods is to be performed by others in strict adherence with all federal, state and local building codes.

**CONFIDENTIAL**: All materials disclosed in this document are proprietary to Fabtex, Inc. The holder agrees to maintain it in confidence and must not replicate or reveal this information in any manner.