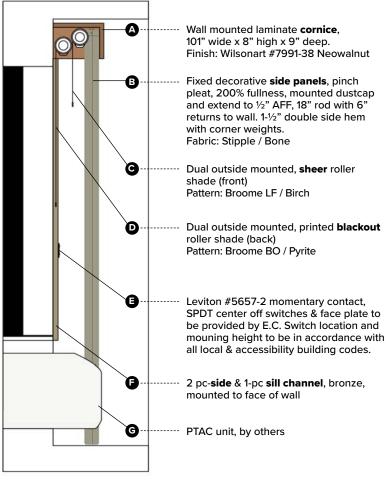

Specification # HIG-600 Scale: NTS

Typical Guestroom Window Treatments Holiday Inn - **Inviting Warmth Scheme** 

<u>PRODUCT DISCLAIMER</u>: Fabtex is a manufacturer of commercial products that require installation by a licensed contractor. All information shown is for schematic purposes and to aid coordination amongst trades. All wiring, connections, means and methods is to be performed by others in strict adherence with all federal, state and local building codes.

**CONFIDENTIAL**: All materials disclosed in this document are proprietary to Fabtex, Inc. The holder agrees to maintain it in confidence and must not replicate or reveal this information in any manner.