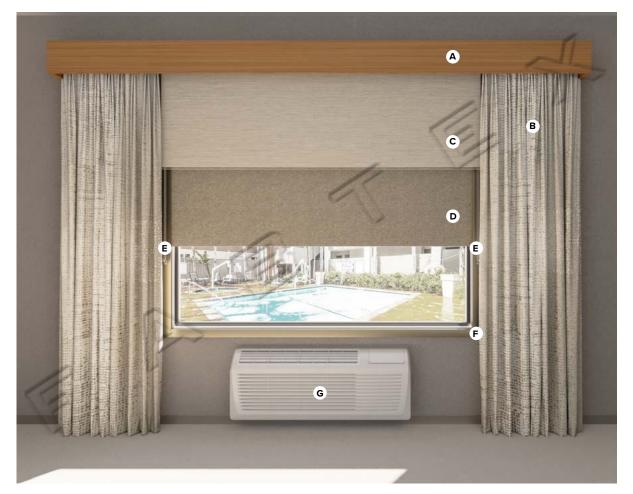

Specification # HIG-600 Scale: NTS

Typical Guestroom Window Treatments Holiday Inn - **Inviting Warmth Scheme** 

<u>PRODUCT DISCLAIMER</u>: Fabtex is a manufacturer of commercial products that require installation by a licensed contractor. All information shown is for schematic purposes and to aid coordination amongst trades. All wiring, connections, means and methods is to be performed by others in strict adherence with all federal, state and local building codes.

**CONFIDENTIAL**: All materials disclosed in this document are proprietary to Fabtex, Inc. The holder agrees to maintain it in confidence and must not replicate or reveal this information in any manner.