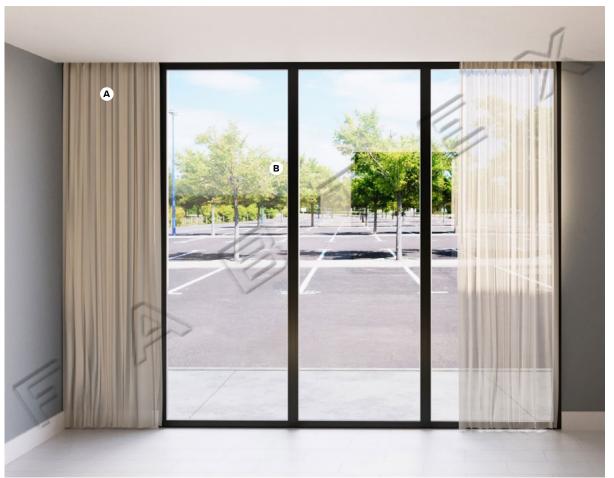

Specification # HIG-602 Scale: NTS

Alternate Guestroom Window Treatments Holiday Inn - **Inviting Warmth Scheme** 

<u>PRODUCT DISCLAIMER</u>: Fabtex is a manufacturer of commercial products that require installation by a licensed contractor. All information shown is for schematic purposes and to aid coordination amongst trades. All wiring, connections, means and methods is to be performed by others in strict adherence with all federal, state and local building codes.

**CONFIDENTIAL**: All materials disclosed in this document are proprietary to Fabtex, Inc. The holder agrees to maintain it in confidence and must not replicate or reveal this information in any manner.

NOTE: Drapery option to be utilized only when roller shade specification cannot be used due to existing site conditions.

Specification # HIG-602 ADA Scale: NTS

**ADA** Alternate Guestroom Window Treatments Holiday Inn - **Inviting Warmth Scheme** 