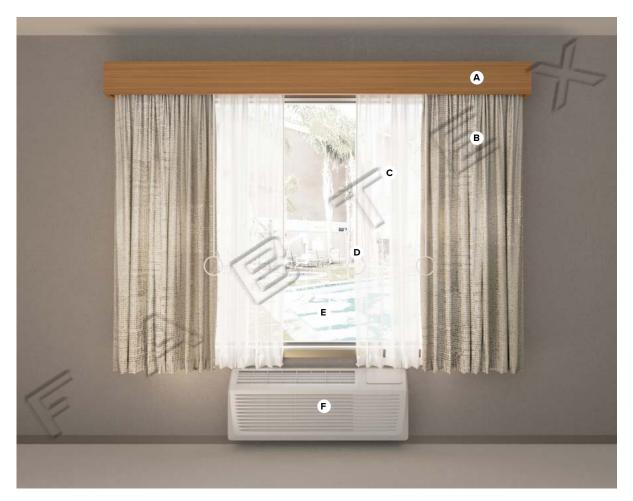

Specification # HIG-600 Scale: NTS

Typical Guestroom Window Treatments Holiday Inn - **Inviting Warmth Scheme** 

<u>PRODUCT DISCLAIMER</u>: Fabtex is a manufacturer of commercial products that require installation by a licensed contractor. All information shown is for schematic purposes and to aid coordination amongst trades. All wiring, connections, means and methods is to be performed by others in strict adherence with all federal, state and local building codes.

**CONFIDENTIAL**: All materials disclosed in this document are proprietary to Fabtex, Inc. The holder agrees to maintain it in confidence and must not replicate or reveal this information in any manner.