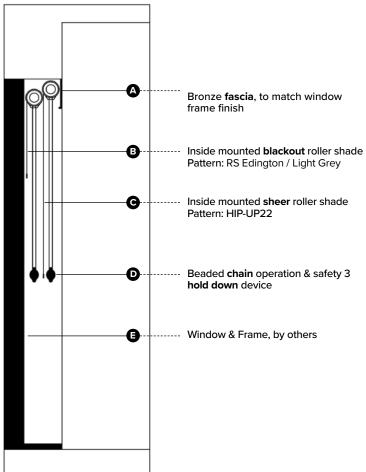

#### Spec #HIP-606

Lobby

Date: August 5, 2024

Specification #HIP-608 Scale: NTS

Public Area Window Treatment - Meeting Space Holiday Inn - Inviting Warmth Scheme

<u>PRODUCT DISCLAIMER</u>: Fabtex is a manufacturer of commercial products that require installation by a licensed contractor. All information shown is for schematic purposes and to aid coordination amongst trades. All wiring, connections, means and methods is to be performed by others in strict adherence with all federal, state and local building codes.

**CONFIDENTIAL**: All materials disclosed in this document are proprietary to Fabtex, Inc. The holder agrees to maintain it in confidence and must not replicate or reveal this information in any manner.

Fabric to meet NFPA 701 FR Standards. Roller Shade Lift System to comply with ANSI WCMA A100.1, Section 2515.03 safety standards.

#### Spec #HIP-608

Meeting Space

Date: January 6, 2025

Specification #HIP-602 Scale: NTS

Public Area Window Treatment - Meeting Space Holiday Inn - Inviting Warmth Scheme

<u>PRODUCT DISCLAIMER</u>: Fabtex is a manufacturer of commercial products that require installation by a licensed contractor. All information shown is for schematic purposes and to aid coordination amongst trades. All wiring, connections, means and methods is to be performed by others in strict adherence with all federal, state and local building codes.