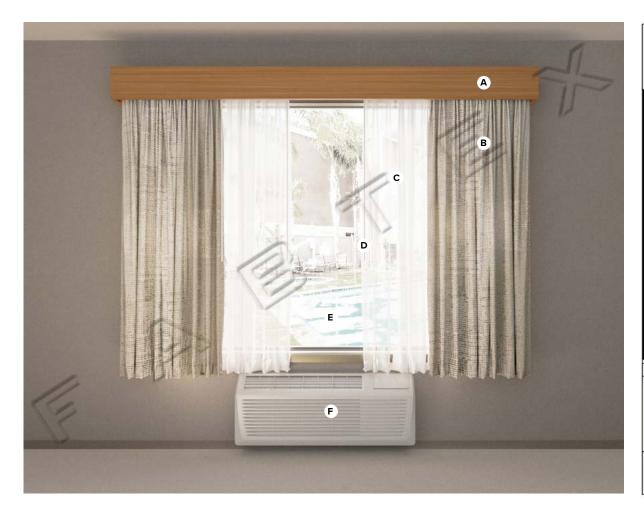

Specification # HIG-601 Scale: NTS

**ADA** Guestroom Window Treatments Holiday Inn - **Inviting Warmth Scheme** 

<u>PRODUCT DISCLAIMER</u>: Fabtex is a manufacturer of commercial products that require installation by a licensed contractor. All information shown is for schematic purposes and to aid coordination amongst trades. All wiring, connections, means and methods is to be performed by others in strict adherence with all federal, state and local building codes.

**CONFIDENTIAL**: All materials disclosed in this document are proprietary to Fabtex, Inc. The holder agrees to maintain it in confidence and must not replicate or reveal this information in any manner.