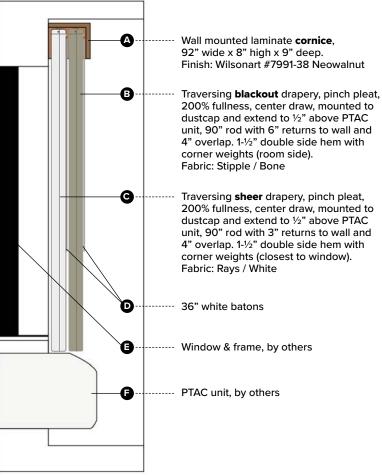

Specification # HIG-602 Scale: NTS

Alternate Guestroom Window Treatments Holiday Inn - **Inviting Warmth Scheme** 

<u>PRODUCT DISCLAIMER</u>: Fabtex is a manufacturer of commercial products that require installation by a licensed contractor. All information shown is for schematic purposes and to aid coordination amongst trades. All wiring, connections, means and methods is to be performed by others in strict adherence with all federal, state and local building codes.

**CONFIDENTIAL**: All materials disclosed in this document are proprietary to Fabtex, Inc. The holder agrees to maintain it in confidence and must not replicate or reveal this information in any manner.