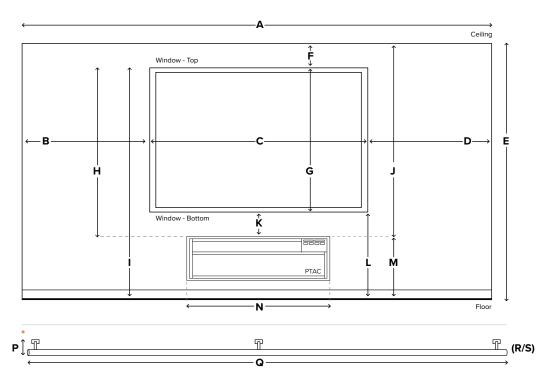

## **Measurement Index** (In Inches) J Ceiling to PTAC **A** Wall to Wall **B** Wall Space (L) K Bottom of Window to PTAC C Window Width **L** Bottom of Window to Floor **D** Wall Space (R) M PTAC to Floor E Ceiling to Floor N PTAC Width F Ceiling to Top of Window P Return **G** Window Length **Q** Rod Width H Top of Window to PTAC **R** # of Carriers on Rod I Top of Window to Floor S Draperies Finished Length

\*Complete values **O-R** only when existing rods are used