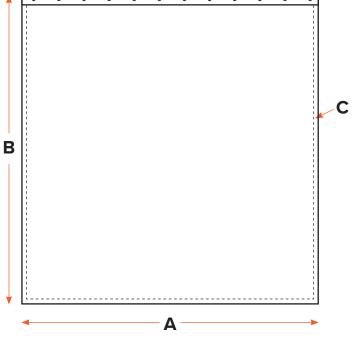

#### **Select your Curtain**

Please complete a copy of this for each **type** of curtain. For custom sizes, fill out the dimensions in the Custom column.

|              | Standard |      | Custom |
|--------------|----------|------|--------|
| A Width      | 72"      | 72"  |        |
| B Length     | 72"      | 78"  |        |
| <b>C</b> Hem | 1/2"     | 1/2" |        |