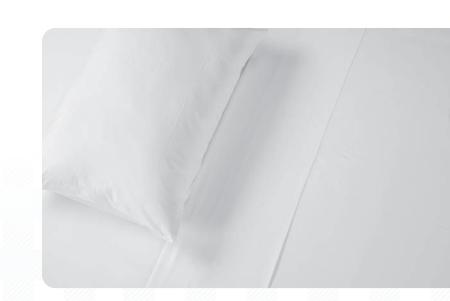

## **Top Sheets**

Also known as a flat sheet, it separates you from your bed cover to keep the cover clean, and serves as a light blanket in warmer weather. They are made with soft and breathable materials for a relaxing sleep.

From elegant white-on-white patterns and textures, to double embroidery for added interest, our top sheets are no longer simple sheets to hide.